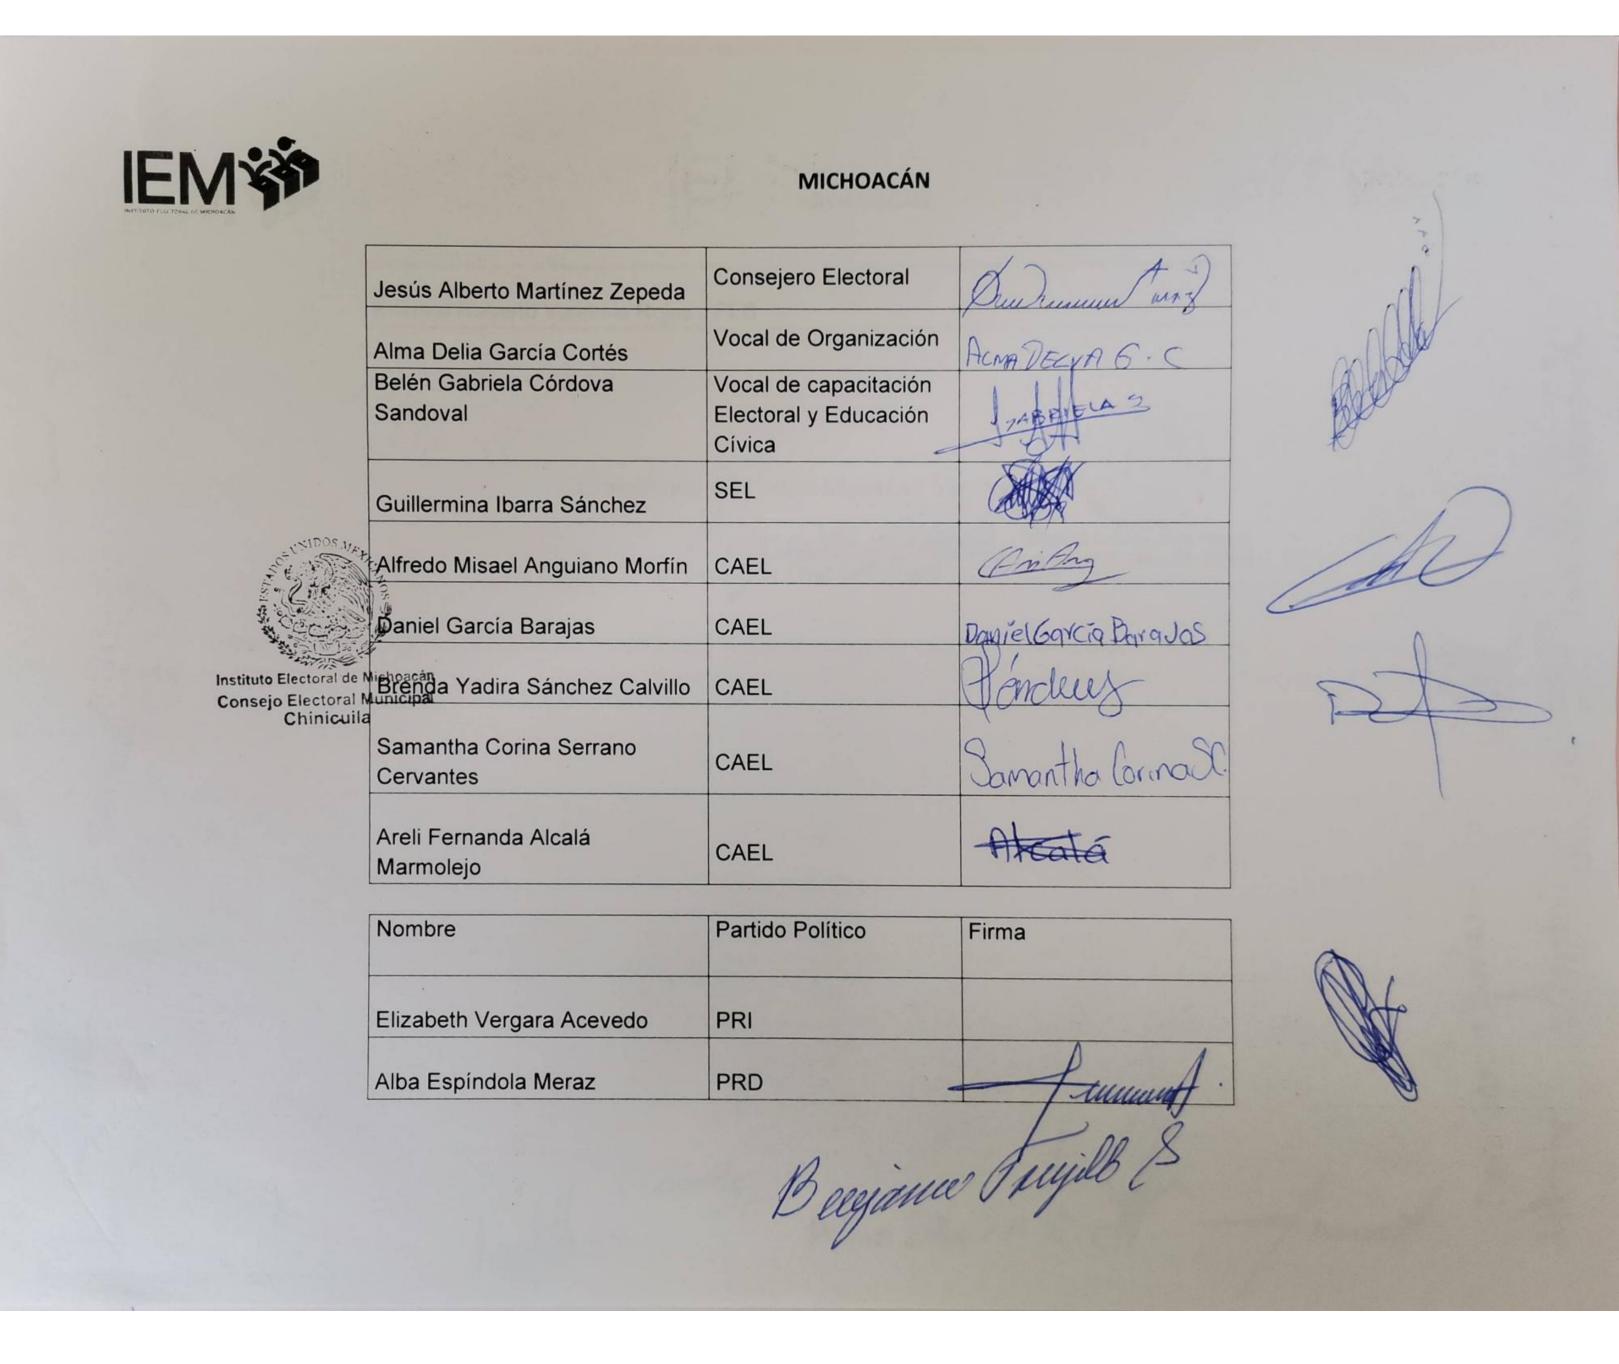

esente Acta Circunstanciada, siendo las 12:58 doce horas, con cincuenta y Instituto Electoral de Michoacán del día 9 nueve de junio del año dos mil veintiuno, la cual consta de 5 cinco fojas útiles, firmando de conformidad al margen y Ciancalice los que en ella intervinieron.

| Nombre                            | Cargo                | Firma   |  |  |  |  |
|-----------------------------------|----------------------|---------|--|--|--|--|
| Ernesto Joel Díaz Morfín          | Consejero Presidente | and C   |  |  |  |  |
| Brenda Gabriela Bravo<br>González | Consejera Electoral  | Breddle |  |  |  |  |
| Emilia Rojas Morfín               | Consejera Electoral  |         |  |  |  |  |
| Dante Alberto Ramírez López       | Consejero Electoral  | 12      |  |  |  |  |

Daniel Garcia Baradas