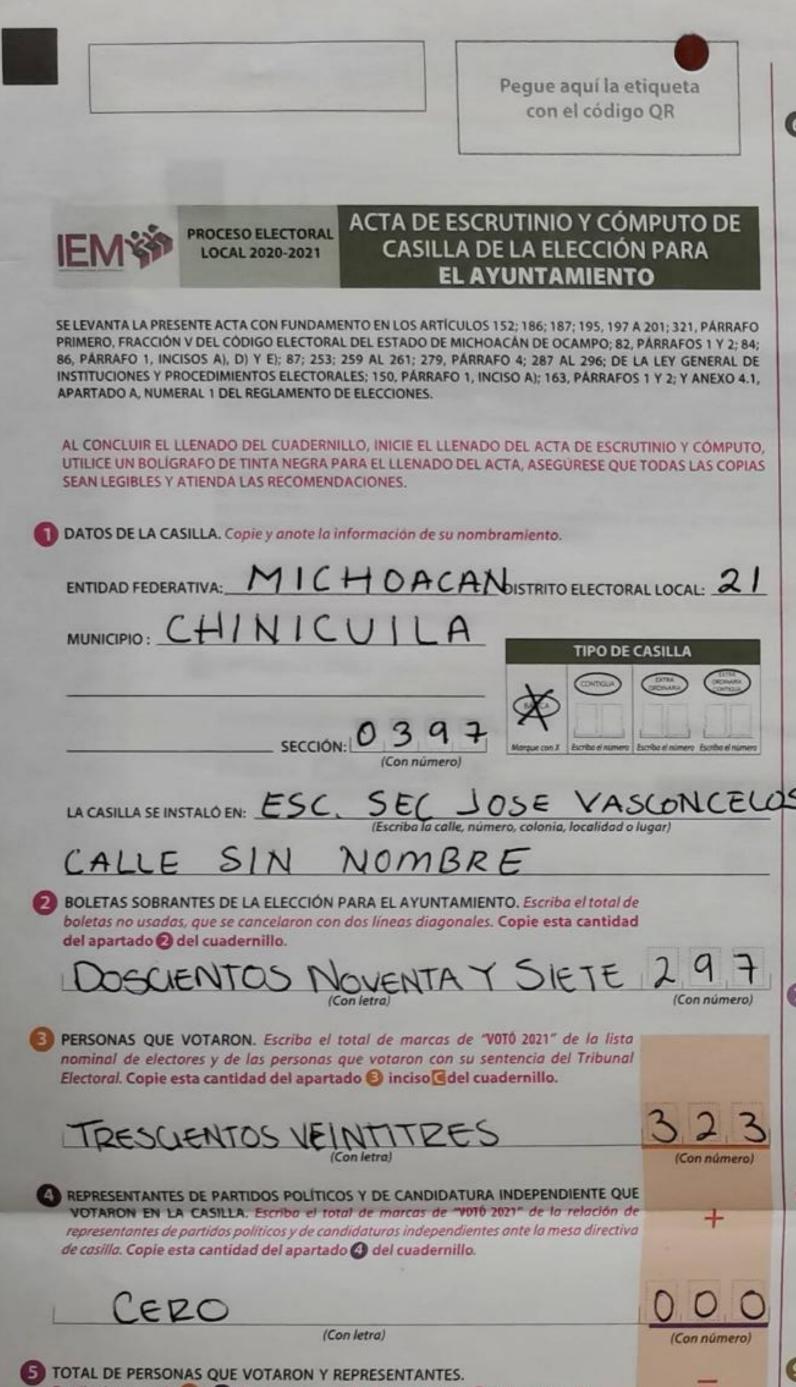

# INSTITUTO ELECTORAL DE MICHOACÁN

Proceso Electoral Local Ordinario 2020-2021

**Distrito Electoral:21** 

Municipio: Chinicuila

Tipo de Elección: Ayuntamiento

Total de Secciones:7

### INSTITUTO ELECTORAL DE MICHOACÁN

Proceso Electoral Local Ordinario 2020-2021

## ACTAS DE LA JORNADA

|             | 17000 |                |
|-------------|-------|----------------|
| CA          | ASSA  | PROCESO ELECTO |
|             |       | PROCESO ELLE   |
| I lease & V |       | LOCAL 2020-202 |