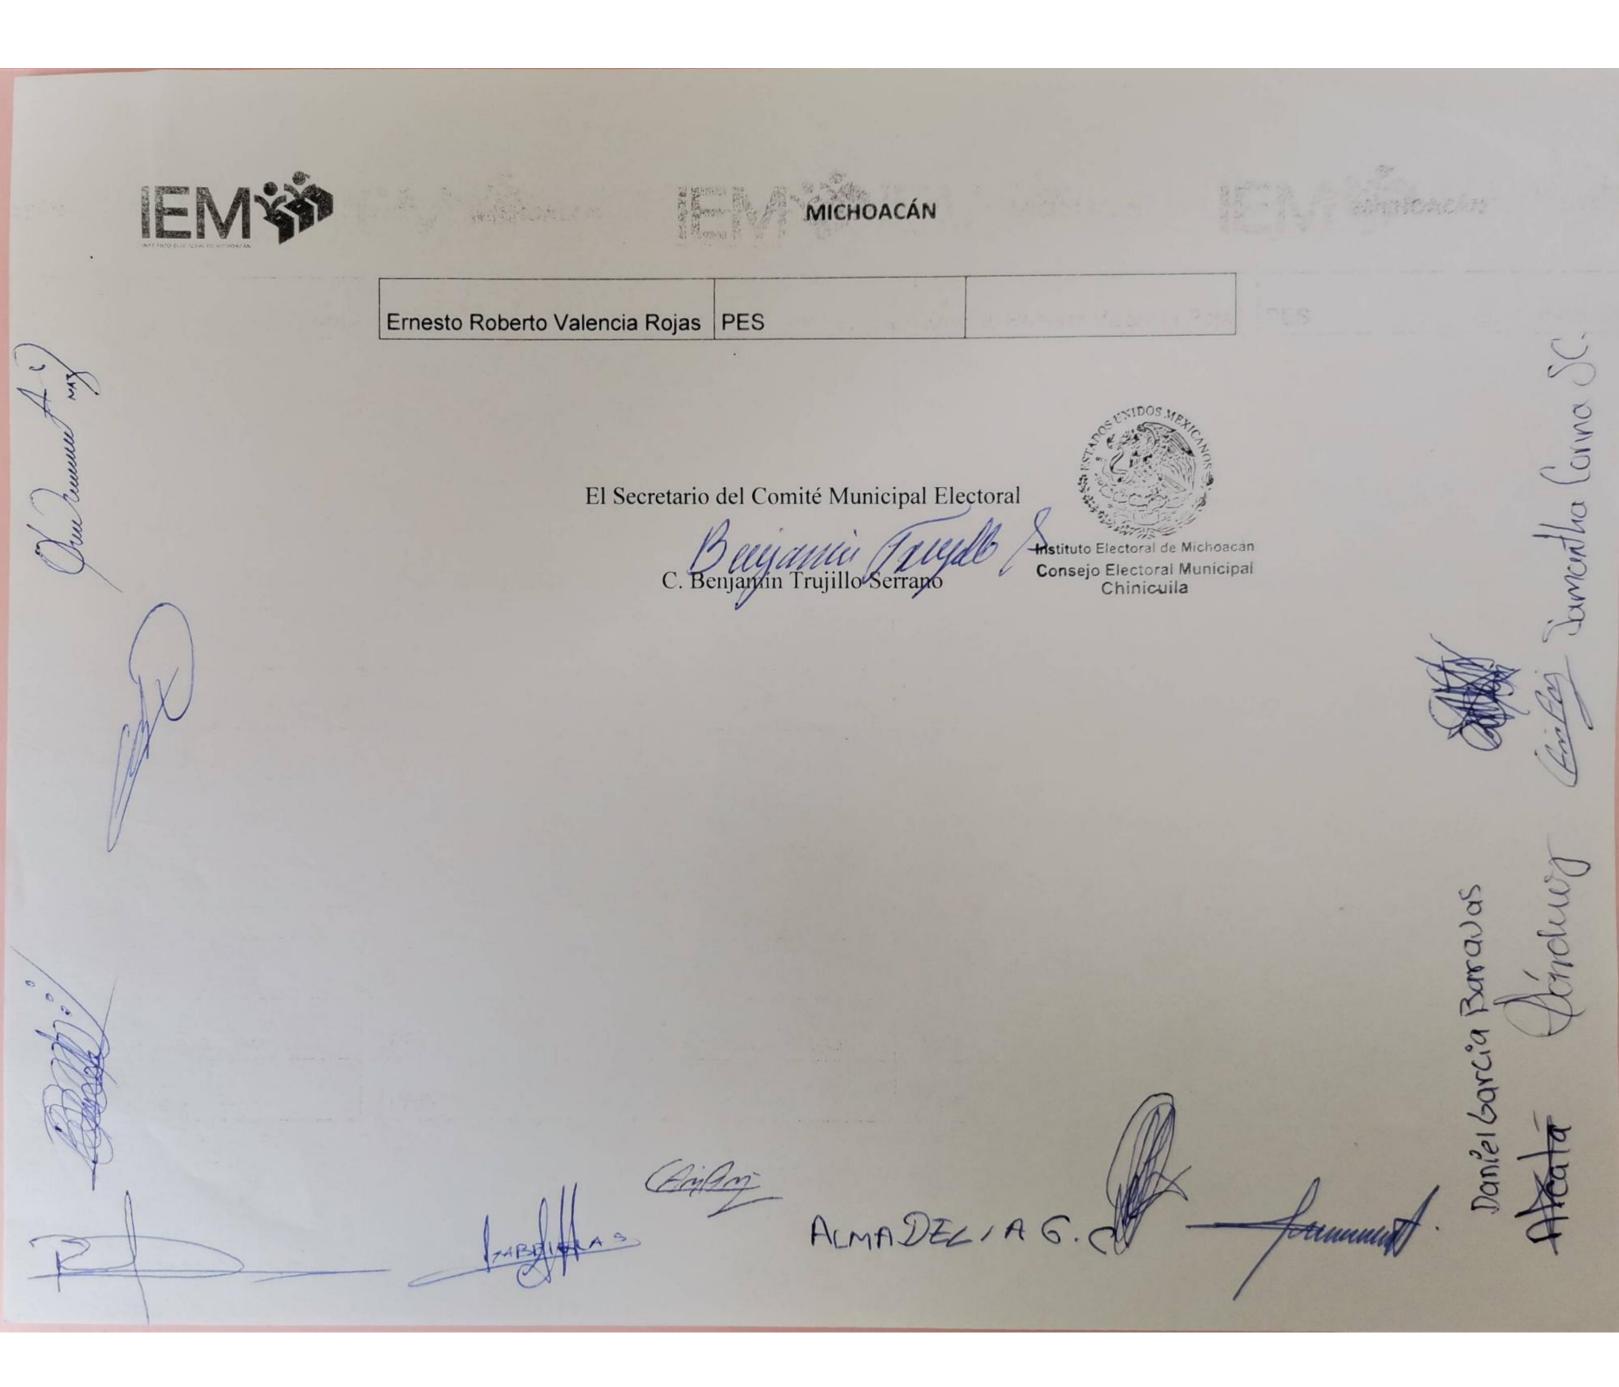

ente Acta Circunstanciada, siendo las 12:58 doce horas, con cincuenta y Instituto Electoral de Michoacán del día 9 nueve de junio del año dos mil veintiuno, la cual consta de 5 cinco fojas útiles, firmando de conformidad al margen y Ciancalice los que en ella intervinieron.

| Nombre                            | Cargo                | Firma   |  |  |  |  |
|-----------------------------------|----------------------|---------|--|--|--|--|
| Ernesto Joel Díaz Morfín          | Consejero Presidente | and C   |  |  |  |  |
| Brenda Gabriela Bravo<br>González | Consejera Electoral  | Breddle |  |  |  |  |
| Emilia Rojas Morfín               | Consejera Electoral  |         |  |  |  |  |
| Dante Alberto Ramírez López       | Consejero Electoral  | 12      |  |  |  |  |

Daniel Garcia Baradas